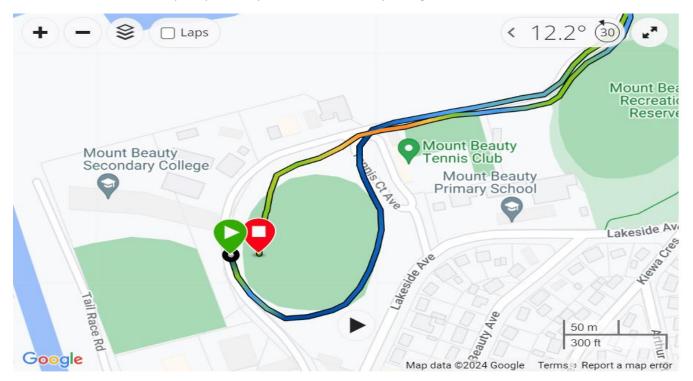

## **Course Description**

This is a new course this year!

Runners will head out on the Les Peart Oval and head around the oval towards the Men's Shed. They turn right at the Men's Shed and follow the path past the park and around the pondage.