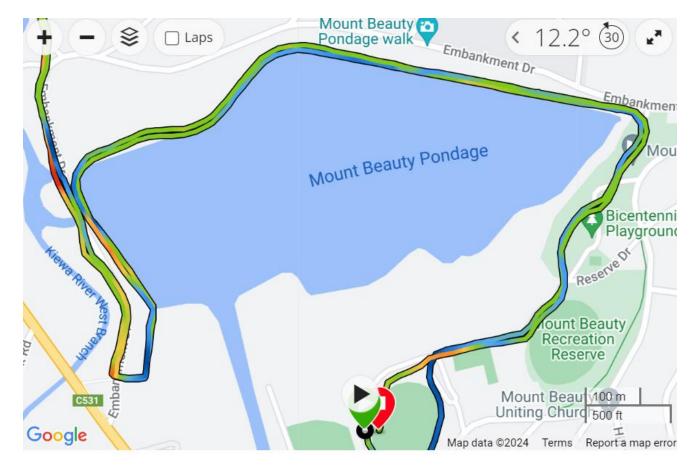

## **Course Description**

This is a new course this year!

Runners will head out on the Les Peart Oval and head around the oval towards the Men's Shed. They turn right at the Men's Shed and follow the path past the park and around the pondage.

At the AGL corner runners will turn right and head towards Embankment Drive. They will cross Embankment drive and immediately turn left, following the path down to Pebble Beach.

Runners will complete the Pebble Beach run and the extension taking the small loop track. At the end of the Pebble Beach Extension runners will turn around and come back the exact way they came.