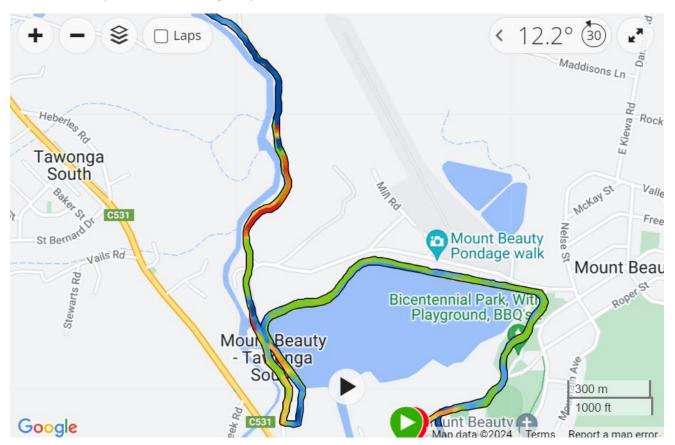

At the AGL corner runners will turn right and head towards Embankment Drive. They will cross Embankment drive and immediately turn left, following the path down to Pebble Beach.

Runners will complete the Pebble Beach run and the extension taking the small loop track. At the end of the Pebble Beach Extension runners will turn around and come back the exact way they came.