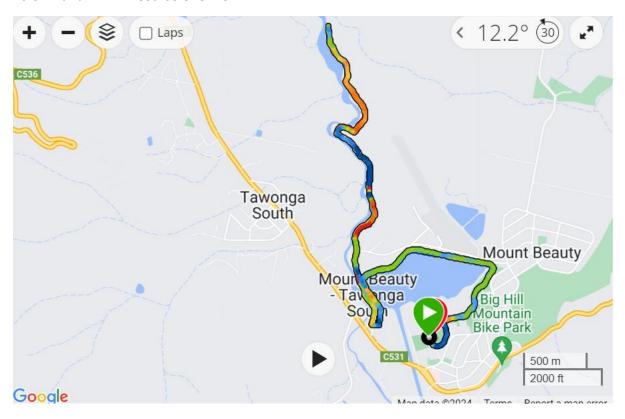

## 10.6km and 21.1km Course Overview.

## **Course Description**

This is a new course this year!

Runners will head out on the Les Peart Oval and head around the oval towards the Men's Shed. They turn right at the Men's Shed and follow the path past the park and around the pondage.

At the AGL corner runners will turn right and head towards Embankment Drive. They will cross Embankment drive and immediately turn left, following the path down to Pebble Beach.

Runners will complete the Pebble Beach run and the extension taking the small loop track. At the end of the Pebble Beach Extension runners will turn around and come back the exact way they came.

Participants in the 21.1k will complete the 10.6km course twice.